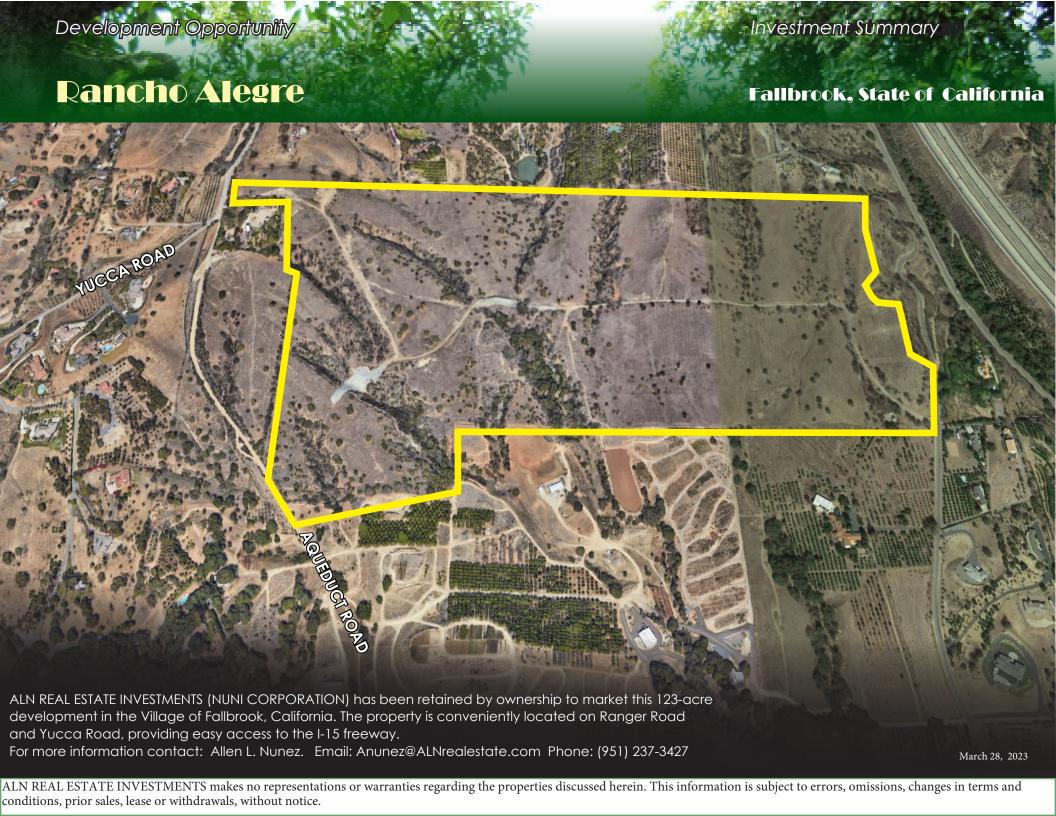

## Rancho Alegre

Fallbrook, California

| property descr        | <b>iption</b>                                                                                                                                                                                                                                                                                                                                                                                                                                                                                                                                                                 |
|-----------------------|-------------------------------------------------------------------------------------------------------------------------------------------------------------------------------------------------------------------------------------------------------------------------------------------------------------------------------------------------------------------------------------------------------------------------------------------------------------------------------------------------------------------------------------------------------------------------------|
| Project Location      | The Property is located within the unincorporated community of Fallbrook at Ranger Road & Yucca Road, County of San Diego, Fallbrook, State of California                                                                                                                                                                                                                                                                                                                                                                                                                     |
| Size                  | 123 Acres - The subject site is an undeveloped property with moderate semi-graded terrain bisected by various riparian easements-canyons                                                                                                                                                                                                                                                                                                                                                                                                                                      |
| Condition             | Vacant, partially improved land                                                                                                                                                                                                                                                                                                                                                                                                                                                                                                                                               |
| Entitlements          | 33 Estate Lots                                                                                                                                                                                                                                                                                                                                                                                                                                                                                                                                                                |
| Assessor's Parcel No. | 1. 108-480-01-00 2. 108-480-02-00   3. 108-480-03-00 4. 108-480-04-00   5. 108-480-05-00 6. 108-480-06-00   7. 108-480-07-00 8. 108-480-08-00   9. 108-480-09-00 10. 108-480-10-00   11. 108-480-11-00 12. 108-481-02-00   13. 108-481-01-00 14. 108-481-02-00   15. 108-481-05-00 18. 108-481-06-00   17. 108-481-07-00 20. 108-481-08-00   21. 108-481-09-00 22. 108-481-10-00   23. 108-481-11-00 24. 108-481-12-00   25.108-481-15-00 27. 108-481-16-00   28. 108-481-17-00 29. 108-481-18-00   30. 108-481-19-00 31. 108-481-20-00   32. 108-481-21-00 33. 108-481-22-00 |
| Zoning                | Residential-Vacant Land                                                                                                                                                                                                                                                                                                                                                                                                                                                                                                                                                       |

## **Development Opportunity**

The Subject site is entitled as a 33 lot Final Map subdivision endorsed by the County of San Diego (FM #14502 & Tract Map #47501). Final Map parcels range from two to eight acres. Utilities (dry + wet) are proposed and estimations are included within a (CTC) Cost to Complete study drafted by in-house Entitlement Staff.