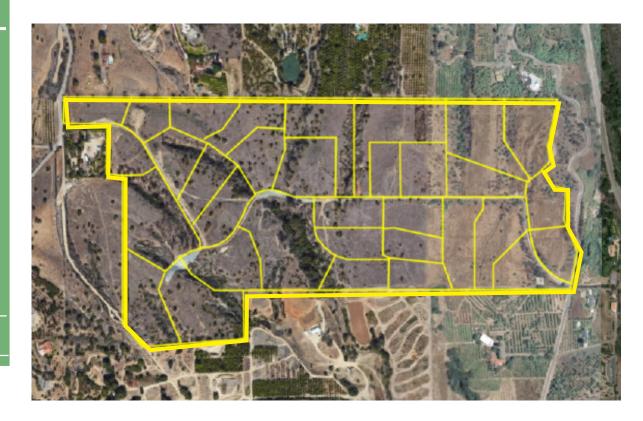

## Rancho Alegre

Fallbrook, California

| property descr        | <b>iption</b>                                                                                                                                                                                                                                                                                                                                                                                                                                                                                                                                                                 |
|-----------------------|-------------------------------------------------------------------------------------------------------------------------------------------------------------------------------------------------------------------------------------------------------------------------------------------------------------------------------------------------------------------------------------------------------------------------------------------------------------------------------------------------------------------------------------------------------------------------------|
| Project Location      | The Property is located within the unincorporated community of Fallbrook at Ranger Road & Yucca Road, County of San Diego, Fallbrook, State of California                                                                                                                                                                                                                                                                                                                                                                                                                     |
| Size                  | 123 Acres - The subject site is an undeveloped property with moderate semi-graded terrain bisected by various riparian easements-canyons                                                                                                                                                                                                                                                                                                                                                                                                                                      |
| Condition             | Vacant, partially improved land                                                                                                                                                                                                                                                                                                                                                                                                                                                                                                                                               |
| Entitlements          | 33 Estate Lots                                                                                                                                                                                                                                                                                                                                                                                                                                                                                                                                                                |
| Assessor's Parcel No. | 1. 108-480-01-00 2. 108-480-02-00   3. 108-480-03-00 4. 108-480-04-00   5. 108-480-05-00 6. 108-480-06-00   7. 108-480-07-00 8. 108-480-08-00   9. 108-480-09-00 10. 108-480-10-00   11. 108-480-11-00 12. 108-481-02-00   13. 108-481-01-00 14. 108-481-02-00   15. 108-481-05-00 18. 108-481-06-00   17. 108-481-07-00 20. 108-481-08-00   21. 108-481-09-00 22. 108-481-10-00   23. 108-481-11-00 24. 108-481-12-00   25.108-481-15-00 27. 108-481-16-00   28. 108-481-17-00 29. 108-481-18-00   30. 108-481-19-00 31. 108-481-20-00   32. 108-481-21-00 33. 108-481-22-00 |
| Zoning                | Residential-Vacant Land                                                                                                                                                                                                                                                                                                                                                                                                                                                                                                                                                       |

## **Development Opportunity**

The Subject site is entitled as a 33 lot Final Map subdivision endorsed by the County of San Diego (FM #14502 & Tract Map #47501). Final Map parcels range from two to eight acres. Utilities (dry + wet) are proposed and estimations are included within a (CTC) Cost to Complete study drafted by in-house Entitlement Staff.