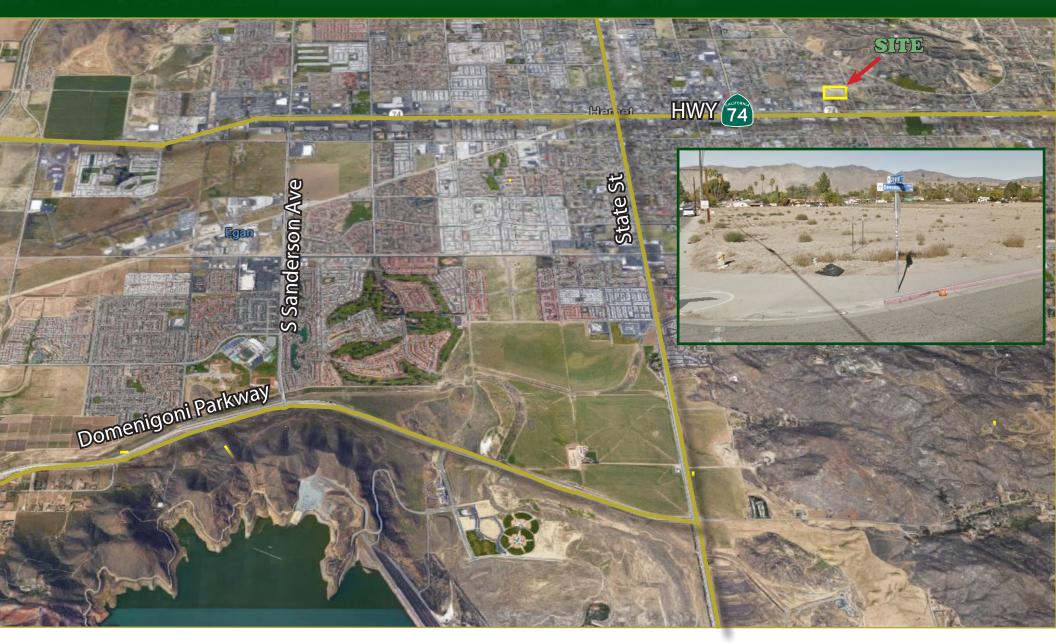

#### City of Hemet, State of California

ALMAR GROUP Inc. has been retained by ownership to market this 9 acre development in the City of Hemet, California. The property is conveniently located on the corner of N. Girard St. and Devonshire Ave, providing easy access to Highway 79 and Highway 74.

### **Development Opportunity**

Hemet Girard consists of 9 acres in the City of Hemet. The property is conveniently located on corner of N. Girard St and Devonshire Ave, with easy access to Highway 79 and Highway 74.

#### Hemet, California

The property is conveniently located on corner of N. Girard St and Devonshire Ave, with easy access to Highway 79 and Highway 74.

STRENGTHS: The subject sites consist of nine (9) acres gross located within the City of Hemet, County of Riverside State of California. As such, various merits contribute to the development and highest + best use of the asset including: