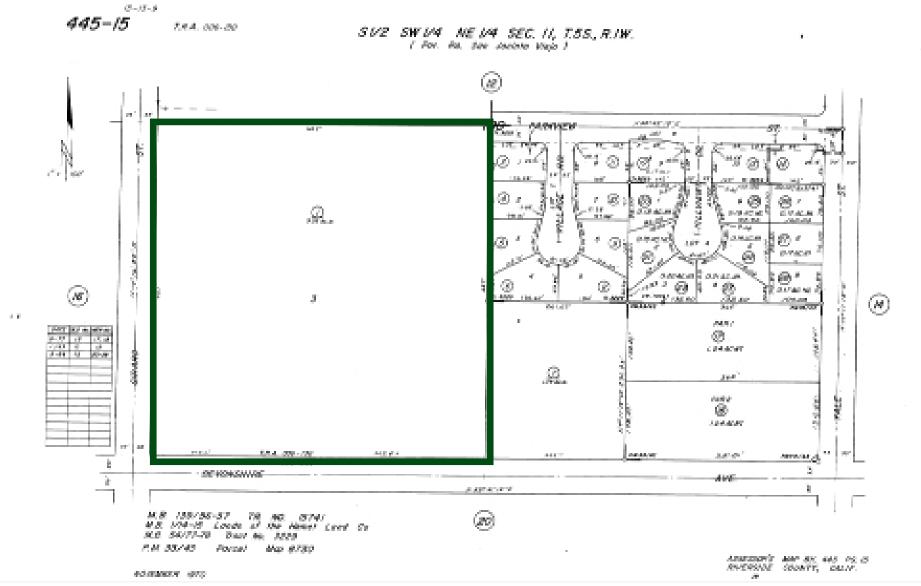

#### Investment Highlights continued **Darcel Map**

#### Hemet, California

#### property description

| Project Location        | Hemet, California                                                                                                                                                        |
|-------------------------|--------------------------------------------------------------------------------------------------------------------------------------------------------------------------|
| Size                    | 9 Acres                                                                                                                                                                  |
| Assessor's Parcel No.'s | 445-150-001                                                                                                                                                              |
| Property Type           | Residential Development                                                                                                                                                  |
| Zoning                  | SLR and R-1-8 - Single Lot Residen-<br>tial and Single Family Residential<br>https://www.municode.com/li-<br>brary/ca/hemet/codes/code_of<br>ordinances?nodeld=CO_CH90ZO |
| Pricing                 | \$782,000.00                                                                                                                                                             |