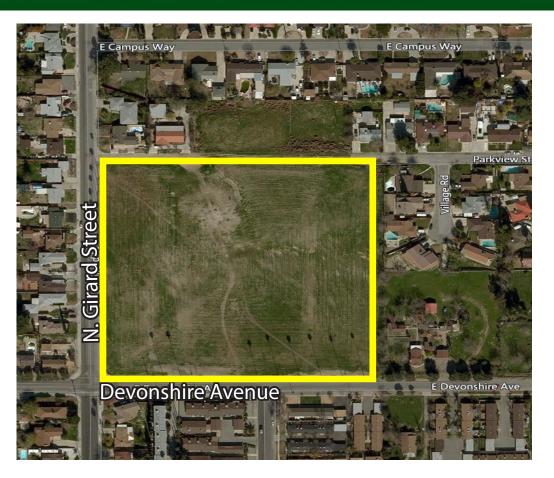

# Investment Highlights continued **Conceptual Site Plan**

#### DEVELOPMENT SUMMARY

SITE AREA: 9 ACRES NUMBER OF UNITS: 57 UNITS 6.33 DU/AC

EAST DEVONSHIRE AVENUE

Investment Summary

#### Hemet, California

Investment Highlights continued **Conceptua; Site Plan** 

Hemet, California