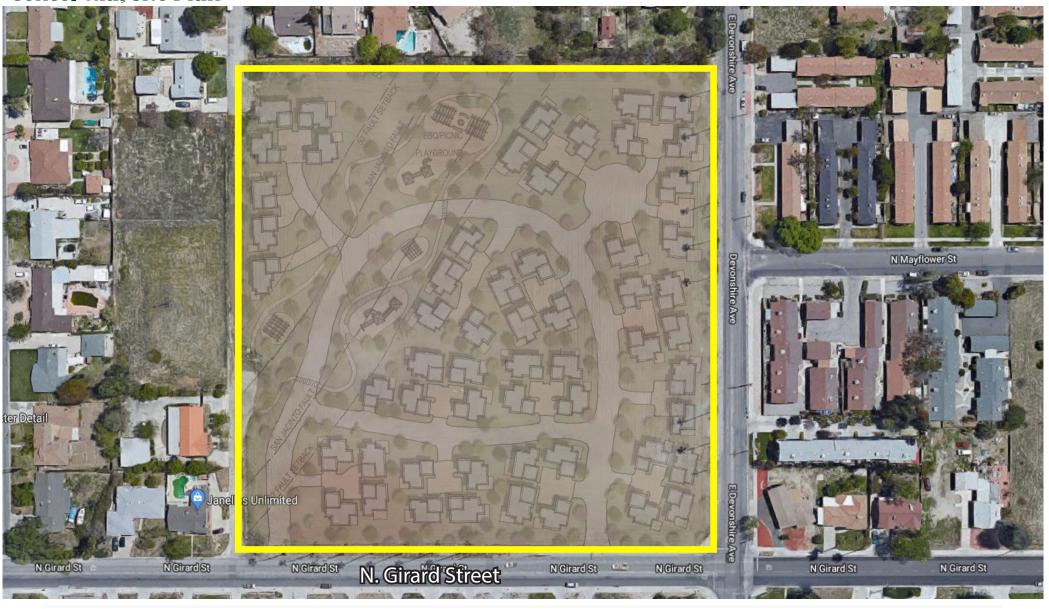

#### City of Hemet, State of California

ALMAR GROUP Inc. has been retained by ownership to market this 9 acre development in the City of Hemet, California. The property is conveniently located on the corner of N. Girard St. and Devonshire Ave, providing easy access to Highway 79 and Highway 74.

### **Development Opportunity**

Hemet Girard consists of 9 acres in the City of Hemet. The property is conveniently located on corner of N. Girard St and Devonshire Ave, with easy access to Highway 79 and Highway 74.

#### Hemet, California

The property is conveniently located on corner of N. Girard St and Devonshire Ave, with easy access to Highway 79 and Highway 74.

STRENGTHS: The subject sites consist of nine (9) acres gross located within the City of Hemet, County of Riverside State of California. As such, various merits contribute to the development and highest + best use of the asset including: