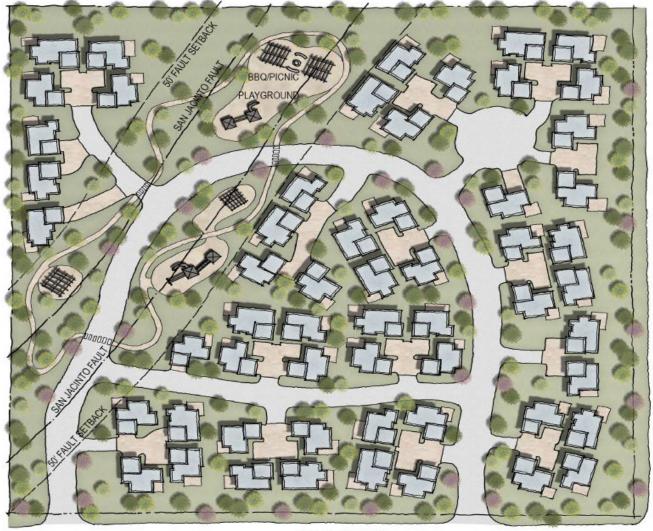

# Investment Highlights continued **Conceptual Site Plan**

#### DEVELOPMENT SUMMARY

SITE AREA: 9 ACRES NUMBER OF UNITS: 57 UNITS 6.33 DU/AC

EAST DEVONSHIRE AVENUE

Investment Summary

#### Hemet, California

Investment Highlights continued **Conceptua; Site Plan** 

Hemet, California