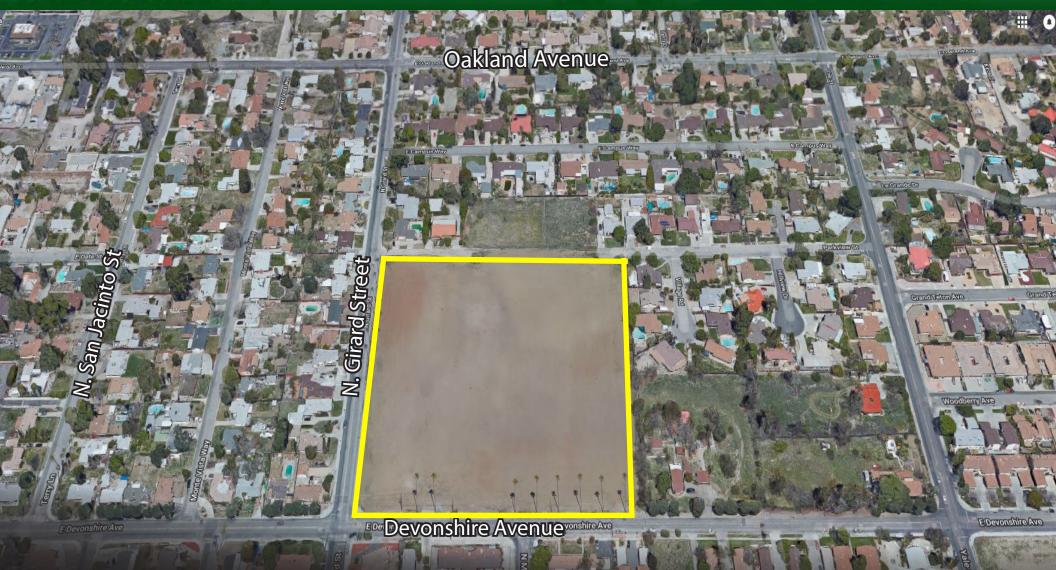

#### City of Hemet, State of California

ALMAR GROUP Inc. has been retained by ownership to market this 9 acre development in the City of Hemet, California. The property is conveniently located on the corner of N. Girard St. and Devonshire Ave, providing easy access to Highway 79 and Highway 74.

### **Development Opportunity**

Hemet Girard consists of 9 acres in the City of Hemet. The property is conveniently located on corner of N. Girard St and Devonshire Ave, with easy access to Highway 79 and Highway 74.

#### Hemet, California

The property is conveniently located on corner of N. Girard St and Devonshire Ave, with easy access to Highway 79 and Highway 74.

STRENGTHS: The subject sites consist of nine (9) acres gross located within the City of Hemet, County of Riverside State of California. As such, various merits contribute to the development and highest + best use of the asset including:

- Location: the subject site is ideally located on (a) corner, main street arterials know as North Girard street and Devonshire avenue.
- Shape: the subject site is square in shape which will allow for ease of development offer generous circulation and amenities complementary towards a residential development.
- Residential master plan: the asset is endorsed by the local governmental authorities for a residential (SF) single family development.
- Surrounding Influences: the site is surrounded by existing residential development which translates to mutuality of market and supportive for future demand & absorption.
- The Community: Hemet is a viable community continuing in growth and improved demographics including
  - Net migration: younger residents moving to the area which influences demand and trade.
  - Income support. Once a quiet retirement community, Hemet is realizing higher income residents which will lean towards residential demand.
  - City influence: the City of Hemet has vested well within the community offering updated + improved community services.