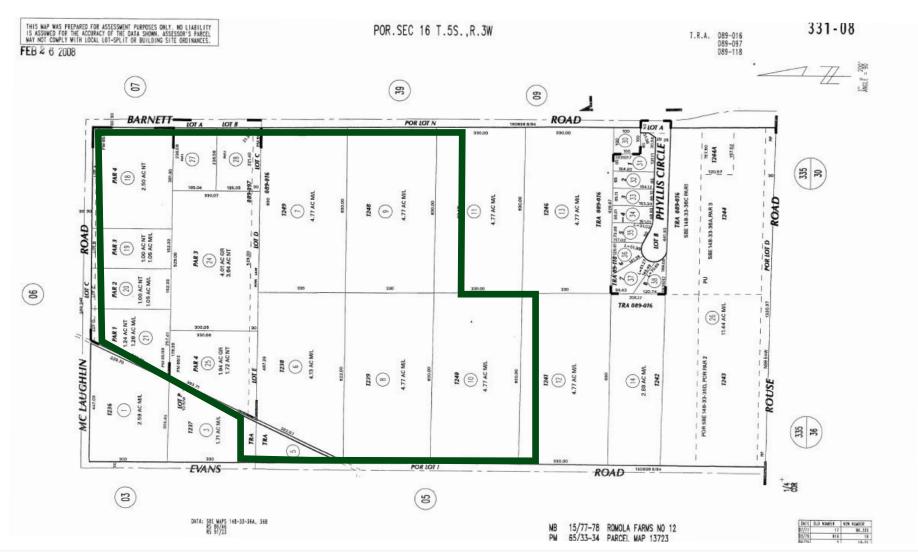

### **Garrett Menifee**

| <b>property desc</b><br>Project Location | City of Menifee, California                                                                                                                                                                                                       |          | 19             |
|------------------------------------------|-----------------------------------------------------------------------------------------------------------------------------------------------------------------------------------------------------------------------------------|----------|----------------|
| Size                                     | 46.9± Acres                                                                                                                                                                                                                       | AD       | · /**          |
| Assessor's Parcel No.                    | 331-080-006, 331-080-007<br>331-080-008, 331-080-009<br>331-080-010, 331-080-011<br>331-080-012, 331-080-018<br>331-080-019, 331-080-020<br>331-080-021, 331-080-024<br>331-080-025                                               | EVANS RO |                |
| Tentative Tract Map                      | 33419                                                                                                                                                                                                                             | <u>5</u> | 的目前            |
| Zoning                                   | R1 - Single Family Dwellings - for more<br>information <u>http://www.amlegal.com/</u><br><u>nxt/gateway.dll/California/menifee_ca/</u><br><u>riversidecountyzoningordinanceord348?f</u><br><u>=templates\$fn=default.htm\$3.0</u> | WE -     |                |
| Price                                    | Not Disclosed                                                                                                                                                                                                                     |          |                |
| nvestment Hiahlia                        | abts                                                                                                                                                                                                                              |          | and a stranger |

# Investment Highlights continued **Tentative Tract Map**

City of Menifee, State of California

Investment Highlights continued **Darcel Map** 