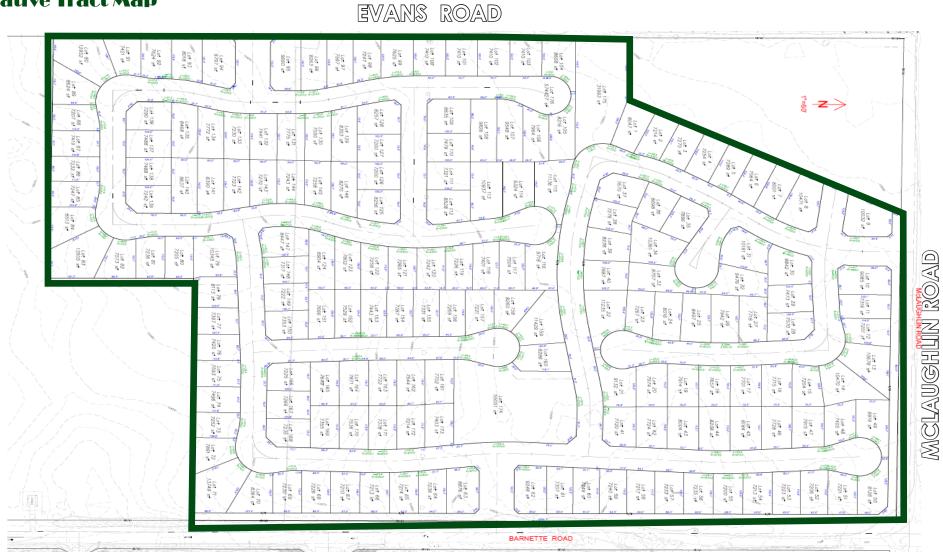

#### Investment Highlights continued Tentative Tract Map

SUN CITY BLVD

# Investment Highlights continued **Tentative Tract Map**

City of Menifee, State of California

Investment Highlights continued **Darcel Map** 

#### Narrative:

- Location: located within view of the (I-215) freeway abutting Sun City blvd, Evans Road and McLaughlin road. The site is well situated among residential and retail commercial development.
- Condition: the subject site is flat, low lying requiring ease of / to development.
- Zoning: residential.
- Entitlement: the asset is approved with a Tentative Map as allocated by the local governmental agencies + authorities. The Tentative Map allows for 173 (SFR) single family residential units which allows for minimum lots size of 7200+/- square feet.
- City of Menifee: the City of Menifee is positive towards growth endorsing several multi-use residential projects including large & small single family residential projects.