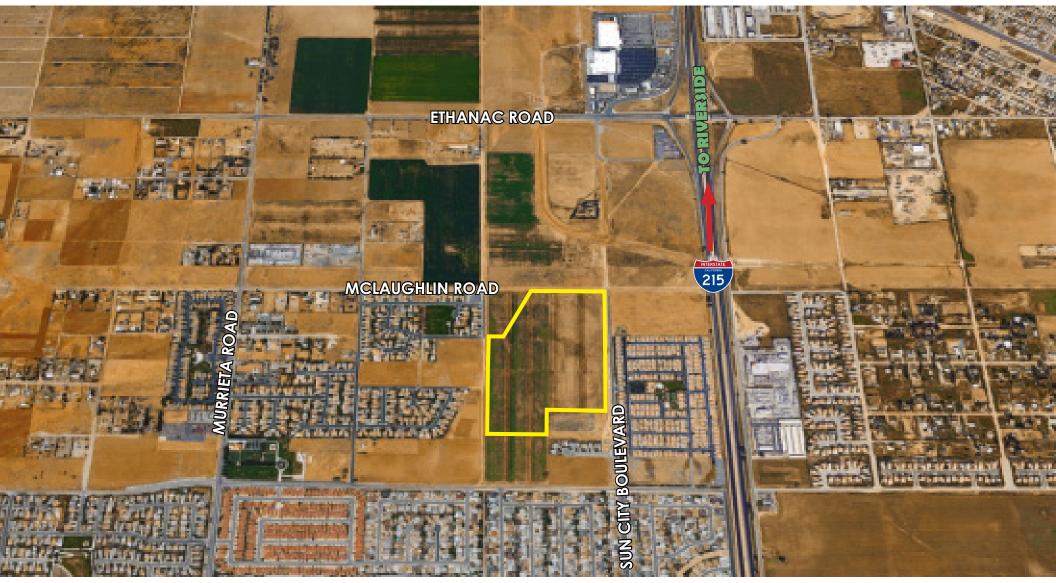

#### Location Highlights

The City of Menifee is located in the heart of South West Riverside County which is considered the commercial and tourism "gem" of the county. Incorporated in 2008, the relatively young city is bordered by the economically vibrant cities of Murrieta,Riverside,Temecula. To the West is the newly incorporated City of Wildomar and to East is unincorporated Riverside County territory.

#### Menifee Information

Menifee is a development friendly city with plans to invest over \$100 million in infrastructure and traffic improvements over the next 5 years, with several projects already completed or under way. Menifee has a growing population and is considered a hotspot of the county. Its current 92,000 residents have seen income growth from \$60,000 in 2011 to \$68,000 in 2016 and are hungry for more amenities close to home. To answer that call, the City's recently designated Economic Development Corridor boasts over 2,000 acres of land, including 3 miles of frontage along the increasingly busy I-215, ready for commercial and retail development.