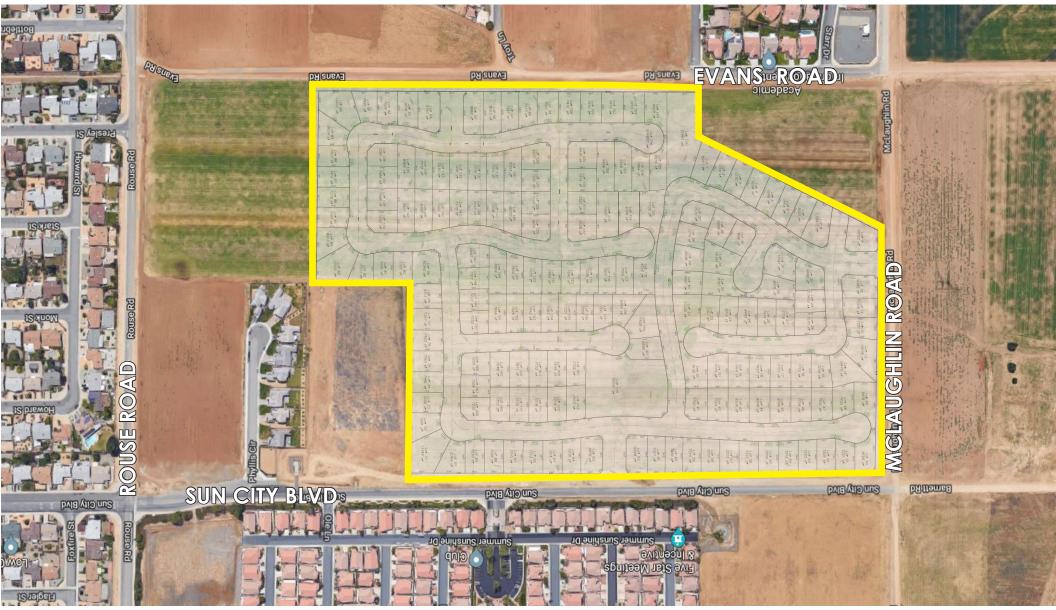

#### **Development Opportunity**

The property is located 1/4 mile West of Interstate 215 in the City of Menifee, California. It is bounded on the North by McLaughlin Road to the East by Sun City Blvd and to the West by Evans Road. Newly established housing tracts border the property on the South, East and West, with undeveloped land to the North. The property to the North is in the City's recently dedicated Economic Development Corridor (EDC).

The property is zoned R1 (2.5-5 d.u./acre) and is entitled for 174 lots (7,200 SF), a 2.79 acre park and a .81 acre water quality basin.

#### Narrative:

- Location: located within view of the (I-215) freeway abutting Sun City blvd, Evans Road and McLaughlin road. The site is well situated among residential and retail commercial development.
- Condition: the subject site is flat, low lying requiring ease of / to development.
- Zoning: residential.
- Entitlement: the asset is approved with a Tentative Map as allocated by the local governmental agencies + authorities. The Tentative Map allows for 173 (SFR) single family residential units which allows for minimum lots size of 7200+/- square feet.
- City of Menifee: the City of Menifee is positive towards growth endorsing several multi-use residential projects including large & small single family residential projects.