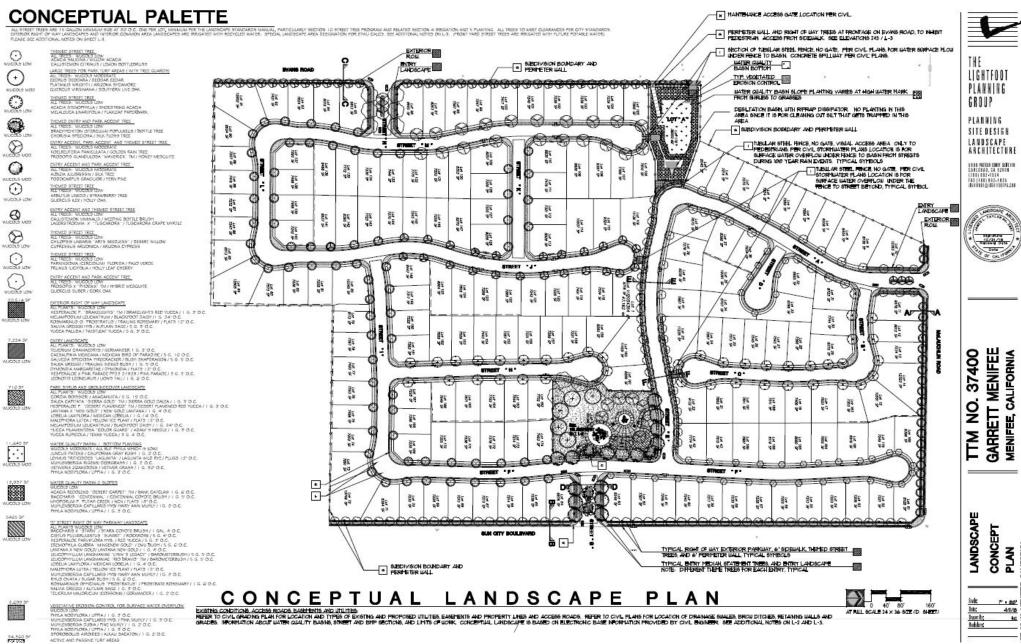

veloped land to the North. The property to the North is in the City's recently dedicated Economic Development Corridor (EDC).

The property is zoned R1 (2.5-5 d.u./acre) and is entitled for 174 lots (7,200 SF), a 2.79 acre park and a .81 acre water quality basin.



## Garrett Menifee

City of Menifee, State of California

Investment Highlights continued



City of Menifee, State California

#### Investment Highlights continued Tentative Tract Map



SUN CITY BLVD

### **Garrett Menifee**

City of Menifee, State of California

# Investment Highlights continued **Tentative Tract Map**



City of Menifee, State of California

Investment Highlights continued **Darcel Map** 



#### City of Menifee, State of California

#### Investment Highlights continued

#### **Conceptual Landscape Plan**



### Garrett Menifee

City of Menifee, State of California

#### Location Highlights

The City of Menifee is located in the heart of South West Riverside County which is considered the commercial and tourism "gem" of the county. Incorporated in 2008, the relatively young city is bordered by the economically vibrant cities of Murrieta,Riverside,Temecula. To the West is the newly incorporated City of Wildomar and to East is unincorporated Riverside County territory.

Menifee has a Mediterranean climate amenable to year round recreation, and has close proximity to public golf courses and lakes, the Temecula Wine Country, Pechanga Resort and Casino and the numerous tourist destinations of San Diego and Orange Counties.



### Garrett Menifee

#### City of Menifee, State of California

#### Me