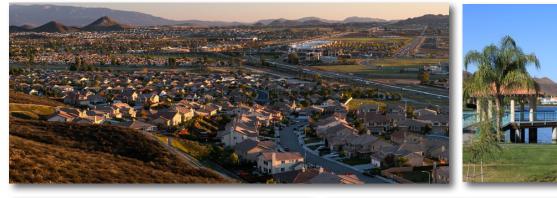

#### **Development Opportunity**

The property is located 1/4 mile West of Interstate 215 in the City of Menifee, California. It is bounded on the North by McLaughlin Road to the East by Sun City Blvd and to the West by Evans Road. Newly established housing tracts border the property on the South, East and West, with undeveloped land to the North. The property to the North is in the City's recently dedicated Economic Development Corridor (EDC).

The property is zoned R1 (2.5-5 d.u./acre) and is entitled for 174 lots (7,200 SF), a 2.79 acre park and a .81 acre water quality basin.