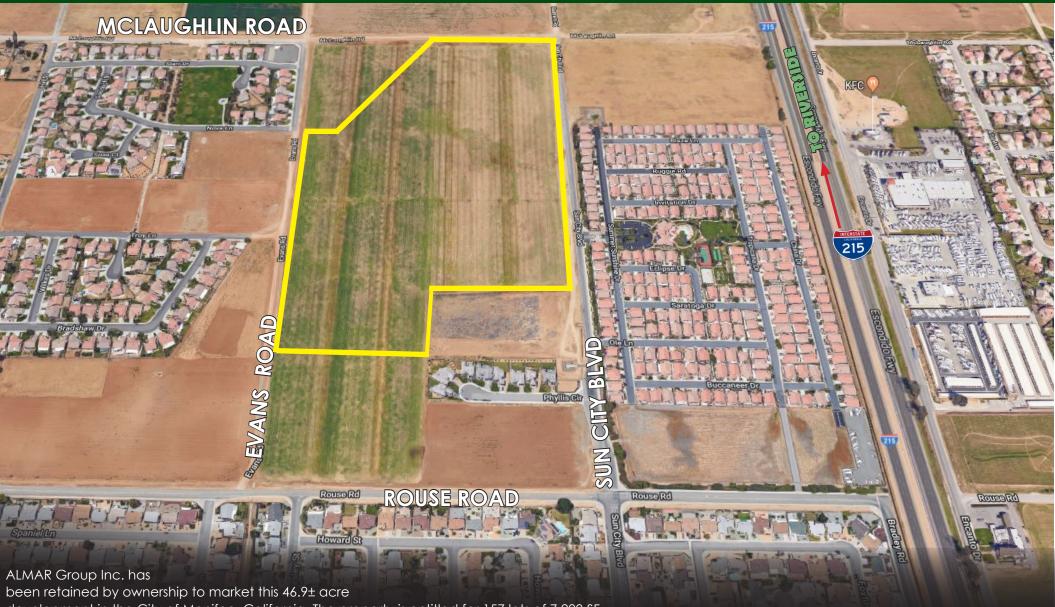

### Garrett Menifee: 174 Single Family approved Tenative Map on 46.90 acres

City of Menifee, State of California

development in the City of Menifee, California. The property is entitled for 157 lots of 7,200 SF,

a 2.79 acres park and a .81 acre water quality basin. The offering is conveniently located near the I-215 freeway. The offering presents rare opportunity for developers and operators.

AlMAR Group Inc. makes no representations or warranties regarding the properties discussed herein. This information is subject to errors, omissions, changes in terms and conditions, prior sales, lease or withdrawals, without notice.

#### **Development Opportunity**

The property is located 1/4 mile West of Interstate 215 in the City of Menifee, California. It is bounded on the North by McLaughlin Road to the East by Sun City Blvd and to the West by Evans Road. Newly established housing tracts border the property on the South, East and West, with undeveloped land to the North. The property to the North is in the City's recently dedicated Economic Development Corridor (EDC).

The property is zoned R1 (2.5-5 d.u./acre) and is entitled for 174 lots (7,200 SF), a 2.79 acre park and a .81 acre water quality basin.