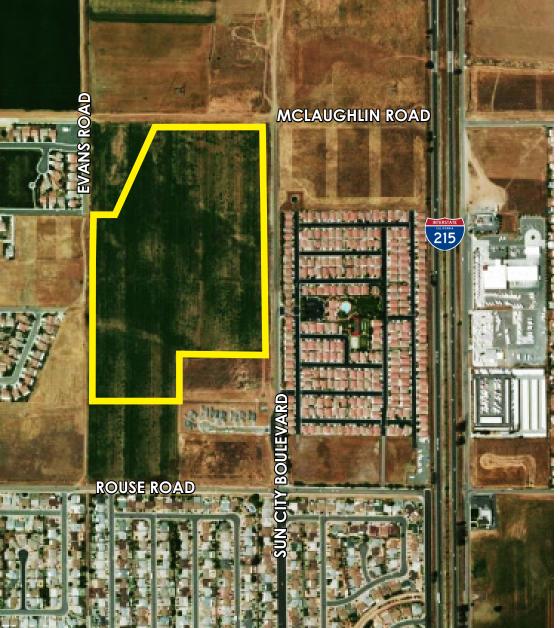

#### **Development Opportunity**

The property is located 1/4 mile West of Interstate 215 in the City of Menifee, California. It is bounded on the North by McLaughlin Road to the East by Sun City Blvd and to the West by Evans Road. Newly established housing tracts border the property on the South, East and West, with undeveloped land to the North. The property to the North is in the City's recently dedicated Economic Development Corridor (EDC).

The property is zoned R1 (2.5-5 d.u./acre) and is entitled for 174 lots (7,200 SF), a 2.79 acre park and a .81 acre water quality basin.