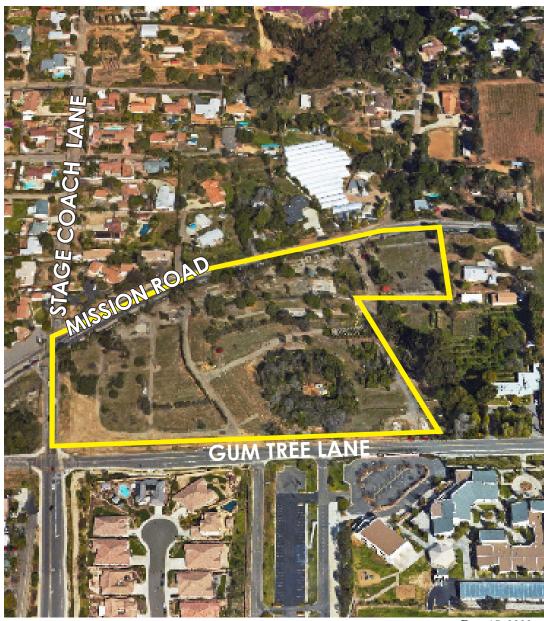

## The Arbors

Fallbrook, California

| property description  |                                                                                                                                                                                                                               |
|-----------------------|-------------------------------------------------------------------------------------------------------------------------------------------------------------------------------------------------------------------------------|
| Project Location      | Unincorporated community of Fallbrook at<br>East Mission Road & North Stage Coach<br>Lane, County of San Diego, Fallbrook,<br>California                                                                                      |
| Size                  | 12.90 Acres. The subject site is undeveloped, partially rough-graded, relatively flat with descending terrain toward Mission Road from Gum Tree Lane. The site is an in-fill property surrounded by partially improved roads. |
| Assessor's Parcel No. | 105-380-19, 2054, 55, 56.                                                                                                                                                                                                     |
| Zoning                | (SR-2) Semi-rual residential, 2 units/acre.<br>TTM #5268RPL9 Log# 01-02-046,<br>Acct. CP11777.                                                                                                                                |
| Pricing               | \$1,500,000 Subject to change                                                                                                                                                                                                 |

## **Development Opportunity**

The subject site is entitled as a Tentative-Tract-Map (TTM-5268, San Diego County). The TTM allows for 17 parcels, one-half acre +/-lots. The Tentative Tract Map expires November 13, 2022. The Garrett Group (TGG) Consultants are presently processing the site for a Final Map (FP). (CTC) Cost-to-Complete & Final Map projection studies available. 2022/23 delivery "as-is".