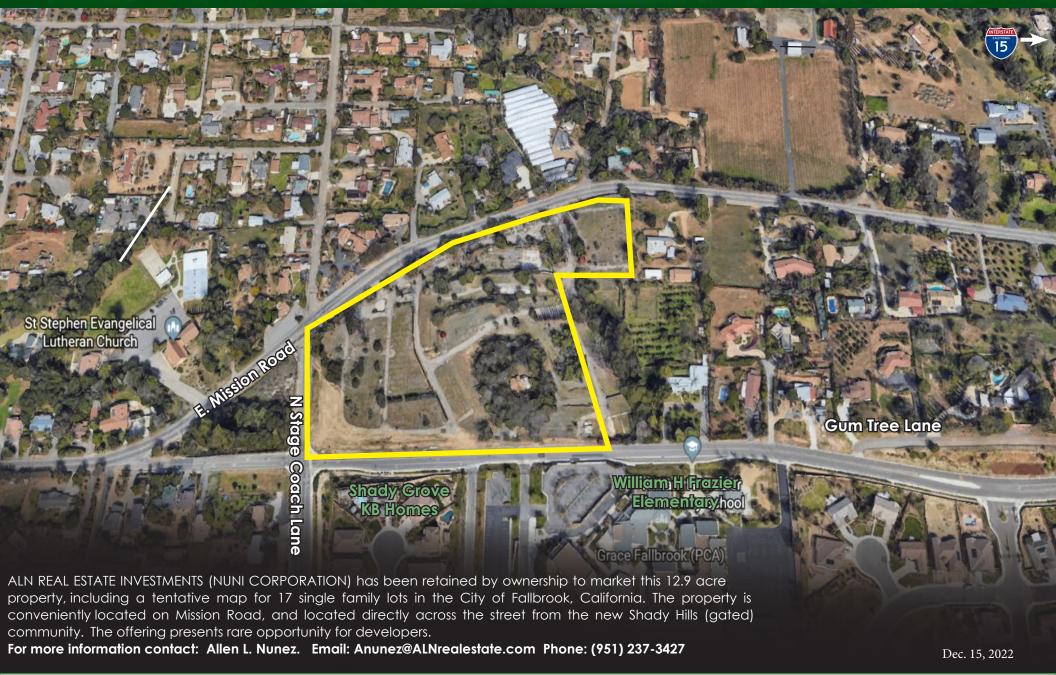

## The Arbors

Fallbrook, California

| property description  |                                                                                                                                                                                                                               |
|-----------------------|-------------------------------------------------------------------------------------------------------------------------------------------------------------------------------------------------------------------------------|
| Project Location      | Unincorporated community of Fallbrook at<br>East Mission Road & North Stage Coach<br>Lane, County of San Diego, Fallbrook,<br>California                                                                                      |
| Size                  | 12.90 Acres. The subject site is undeveloped, partially rough-graded, relatively flat with descending terrain toward Mission Road from Gum Tree Lane. The site is an in-fill property surrounded by partially improved roads. |
| Assessor's Parcel No. | 105-380-19, 2054, 55, 56.                                                                                                                                                                                                     |
| Zoning                | (SR-2) Semi-rual residential, 2 units/acre.<br>TTM #5268RPL9 Log# 01-02-046,<br>Acct. CP11777.                                                                                                                                |
| Pricing               | \$1,500,000 Subject to change                                                                                                                                                                                                 |

## **Development Opportunity**

The subject site is entitled as a Tentative-Tract-Map (TTM-5268, San Diego County). The TTM allows for 17 parcels, one-half acre +/-lots. The Tentative Tract Map expires November 13, 2022. The Garrett Group (TGG) Consultants are presently processing the site for a Final Map (FP). (CTC) Cost-to-Complete & Final Map projection studies available. 2022/23 delivery "as-is".