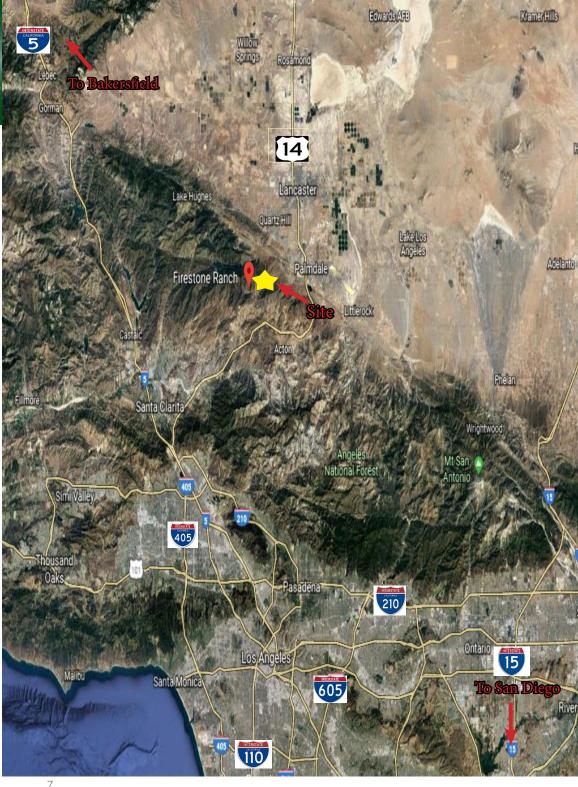

#### NARRATIVE:

- Anthony Road Ranch: is located (30) minutes west of the City of Palmdale withing the municipality of Los Angeles County and the community of Santa Clarita (not to be confused with the City of Santa in Los Angeles county).
- The City of Palmdale: is (30) minutes east of Anthony Road Ranch (population of 513,000). The most important industry within the City of Palmdale is the Aerospace industry and various industrial-manufacturing companies. Jobs and population continue to increase due to the city designation as a (Antelope Valley) Enterprise Zone and Palmdale Federal Foreign Trade Zone.
- Sleepy Valley/Agua Dulce: is a Rural California community located south of Anthony Road Ranch situated on the Sierra Highway. Also known for its agricultural influece of wines such as: Wine House Vineyard, Reyes Winery, and Agua Dulce Winery.