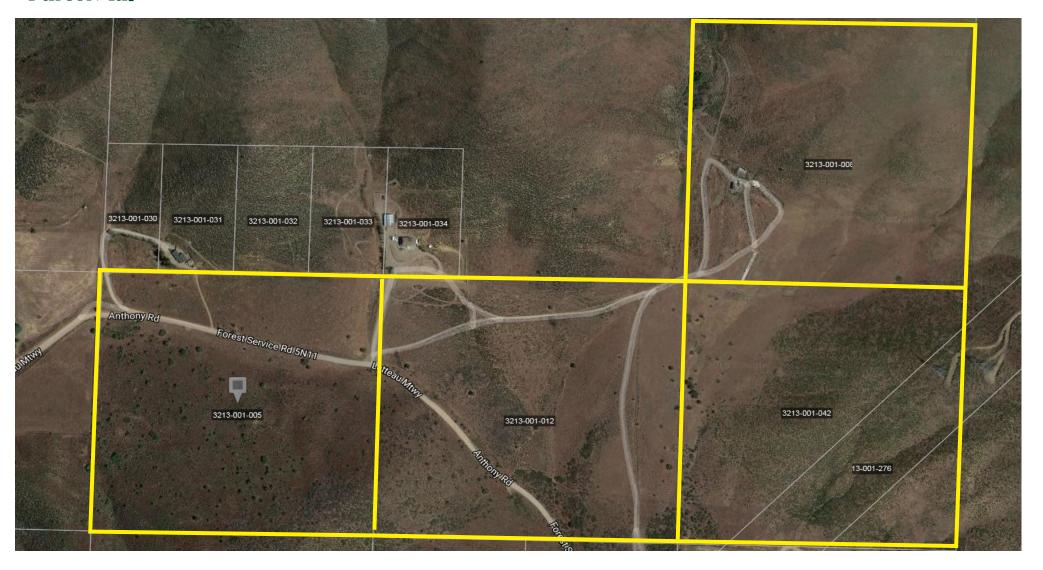

## **Anthony Road**

City of Santa Clarita, California

| property description    |                                                              |
|-------------------------|--------------------------------------------------------------|
| Project Location        | County of Los Angeles, California                            |
| Size                    | 157 Acre                                                     |
| Assessor's Parcel No.'s | 3213-001-042<br>3213-001-005<br>3213-001-008<br>3213-001-012 |
| Property Type           | Rural Agricultural                                           |
| Price                   | \$1,500,000.                                                 |

## Highlights **Opportunity**

Anthony Road is a one-hundred fifty seven gross acre property located within the Northern County of Los Angeles. The sbject site is relatively flat with various rolling hills. The property consists of four (4) lehal parcels well suited for ranch and agricultural development. The Northern parcel (008) includes a residential structure presently not occupied.

### Parcel Map