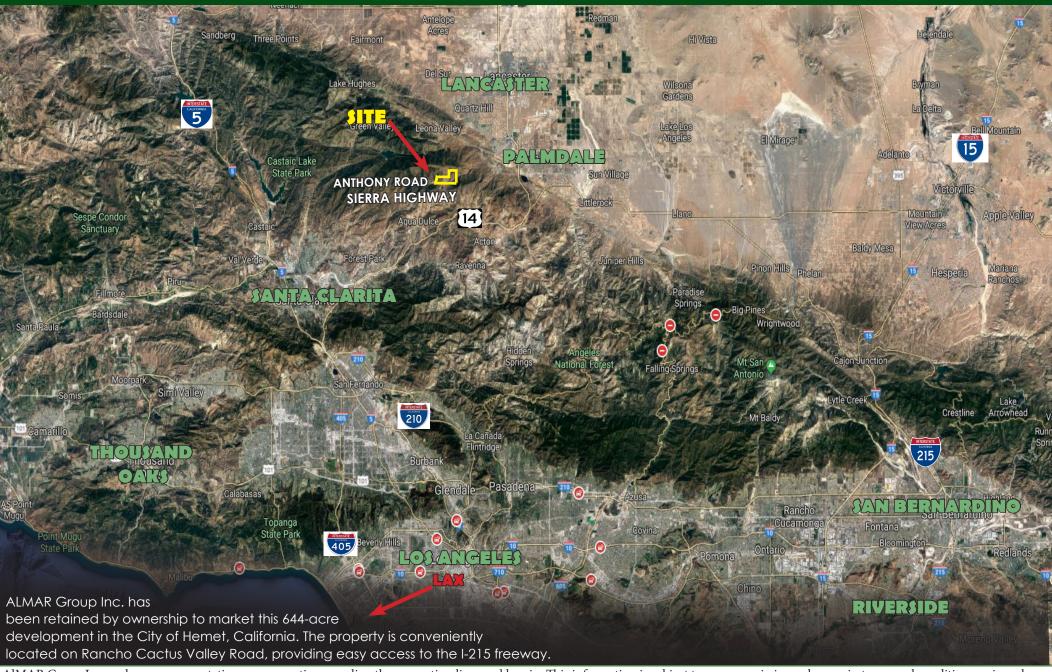

## **Anthony Road**

City of Santa Clarita, California

| property description    |                                                              |
|-------------------------|--------------------------------------------------------------|
| Project Location        | County of Los Angeles, California                            |
| Size                    | 157 Acre                                                     |
| Assessor's Parcel No.'s | 3213-001-042<br>3213-001-005<br>3213-001-008<br>3213-001-012 |
| Property Type           | Rural Agricultural                                           |
| Price                   | \$1,500,000.                                                 |

## Highlights **Opportunity**

Anthony Road is a one-hundred fifty seven gross acre property located within the Northern County of Los Angeles. The sbject site is relatively flat with various rolling hills. The property consists of four (4) lehal parcels well suited for ranch and agricultural development. The Northern parcel (008) includes a residential structure presently not occupied.