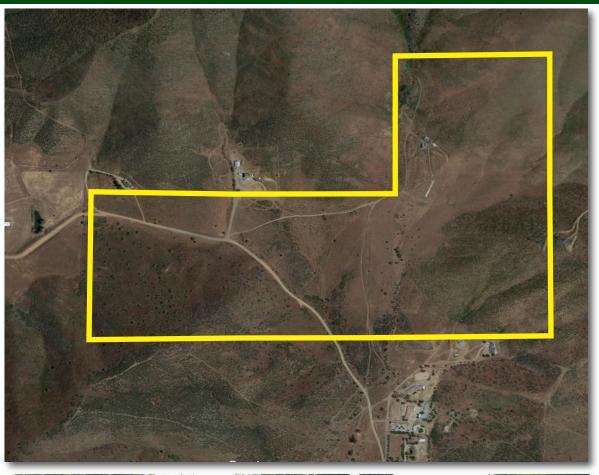

## Highlights **Opportunity**

Anthony Road is a one-hundred fifty seven gross acre property located within the Northern County of Los Angeles. The sbject site is relatively flat with various rolling hills. The property consists of four (4) lehal parcels well suited for ranch and agricultural development. The Northern parcel (008) includes a residential structure presently not occupied.

### Parcel Map