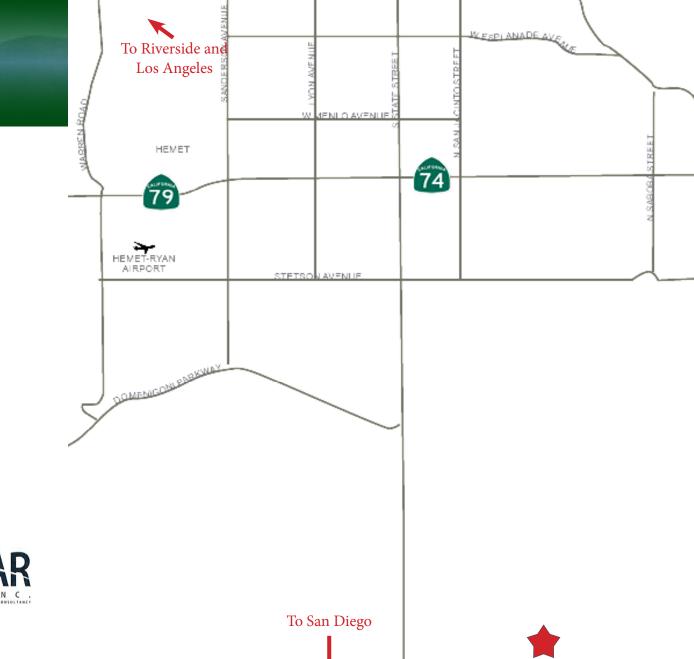

#### City of Hemet, State of California

ALMAR Group Inc. has

been retained by ownership to market this 644-acre

development in the City of Hemet, California. The property is conveniently

located on Rancho Cactus Valley Road, providing easy access to the I-215 freeway.

### **Opportunity**

Whispering Winds consists of 644 Net acres in the City of Hemet. The property is conveniently located on Cactus Valley Road with easy access to Highway 215.

#### **Parcel Map**

City of Hemet, California

City of Hemet, California

City of Hemet, California

City of Hemet, California