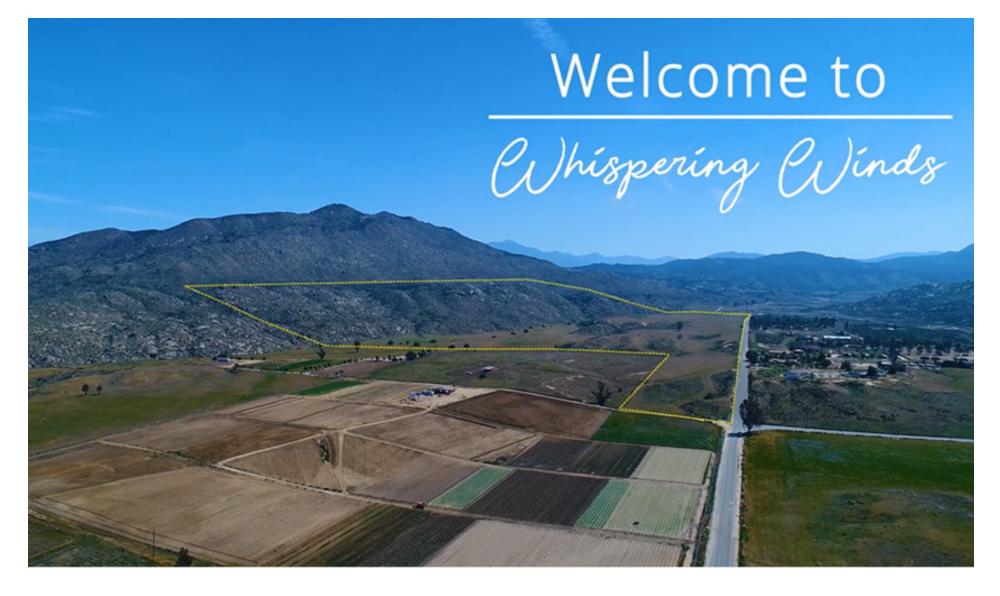

### **Opportunity**

Whispering Winds consists of 644 Net acres in the City of Hemet. The property is conveniently located on Cactus Valley Road with easy access to Highway 215.