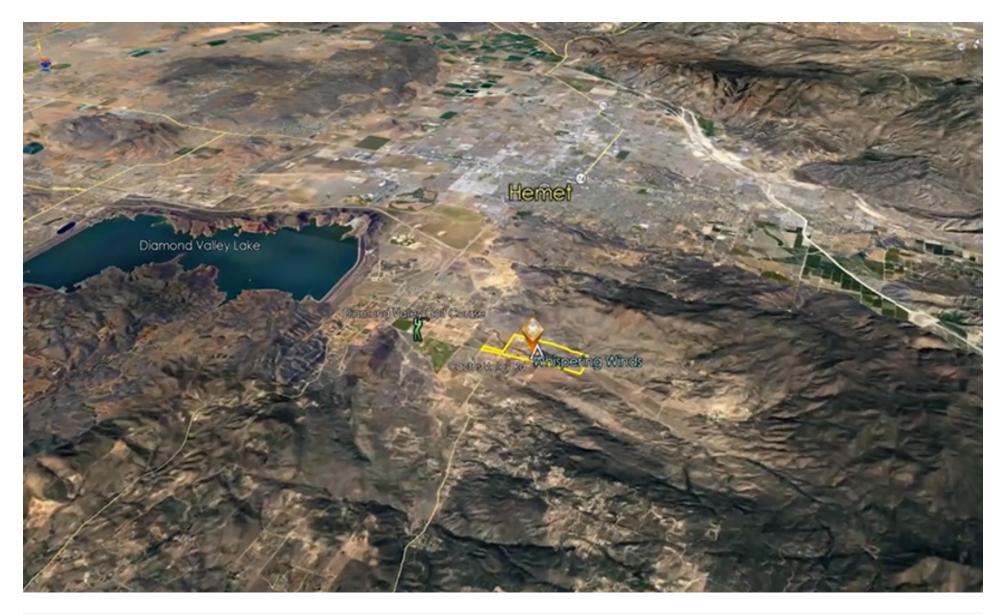

### **Opportunity**

Whispering Winds consists of 644 Net acres in the City of Hemet. The property is conveniently located on Cactus Valley Road with easy access to Highway 215.

WELCOME TO HEMET

HOME OF DIAMOND VALLEY LAKE