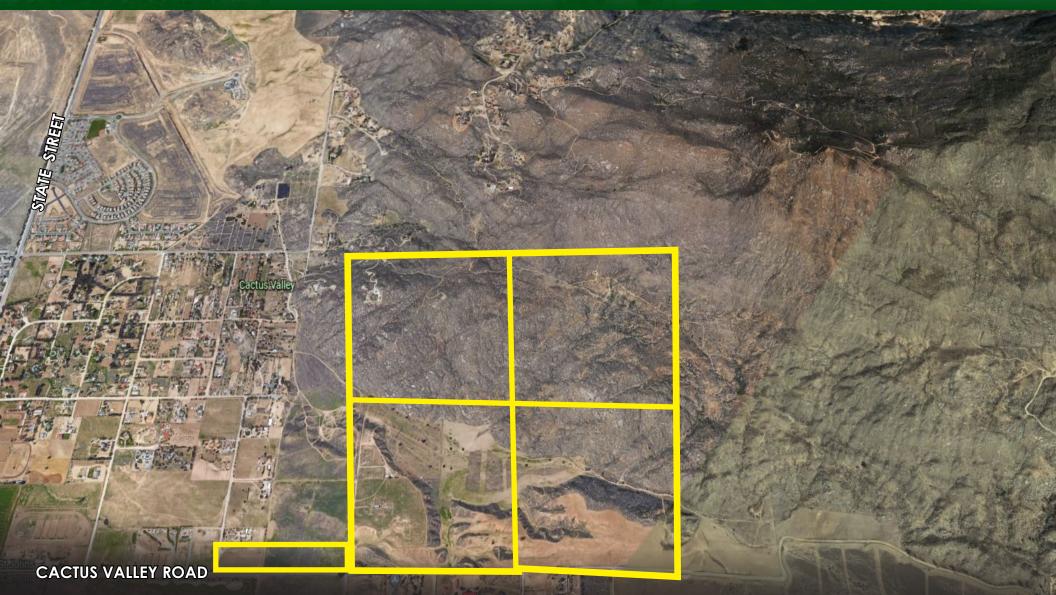

#### Aerial

City of Hemet, California

### Aerial

### **Opportunity**

Whispering Winds consists of 644 Net acres in the City of Hemet. The property is conveniently located on Cactus Valley Road with easy access to Highway 215.