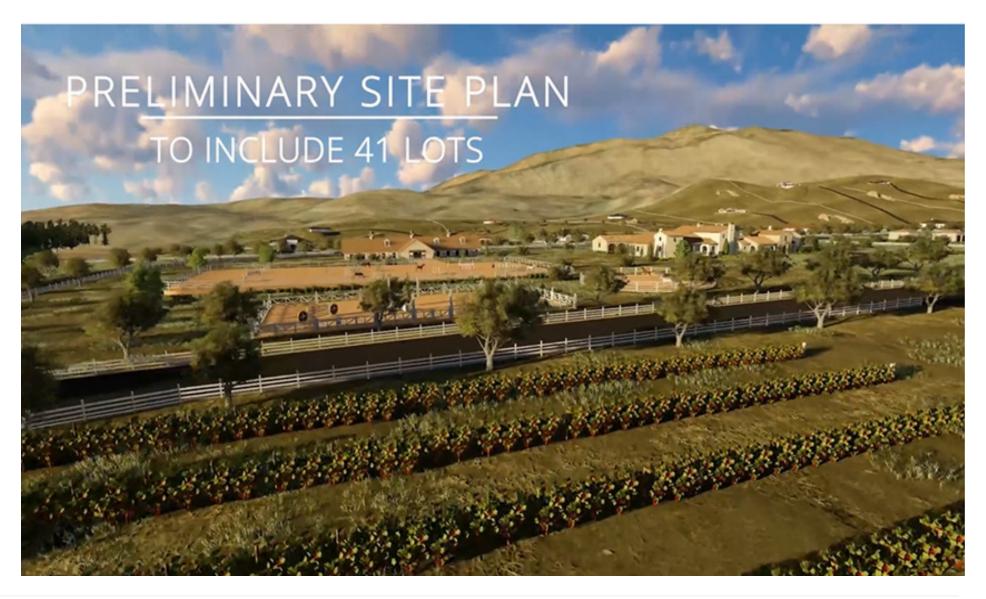

### **Opportunity**

Whispering Winds consists of 644 Net acres in the City of Hemet. The property is conveniently located on Cactus Valley Road with easy access to Highway 215.