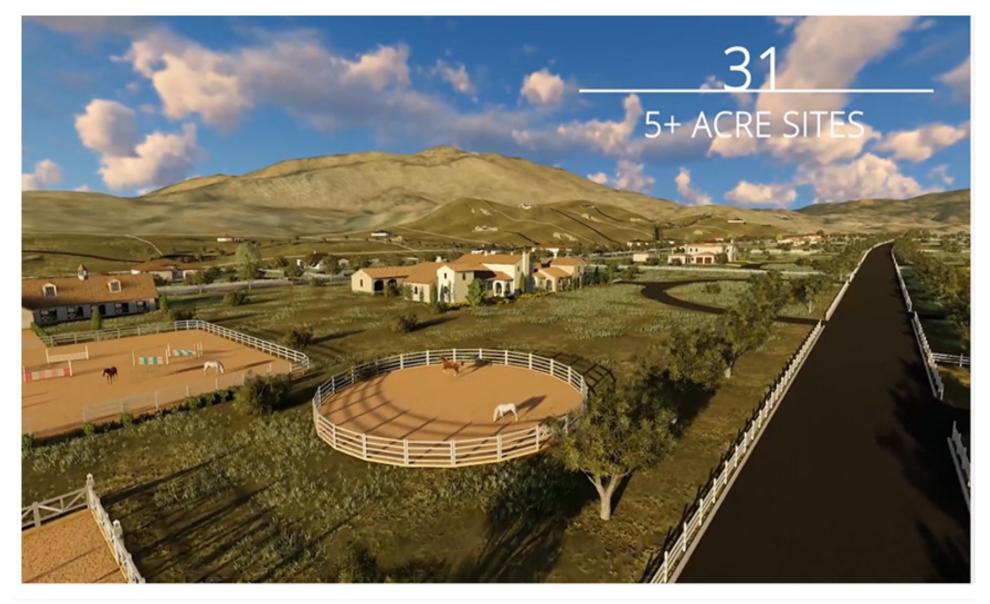

### **Opportunity**

Whispering Winds consists of 644 Net acres in the City of Hemet. The property is conveniently located on Cactus Valley Road with easy access to Highway 215.