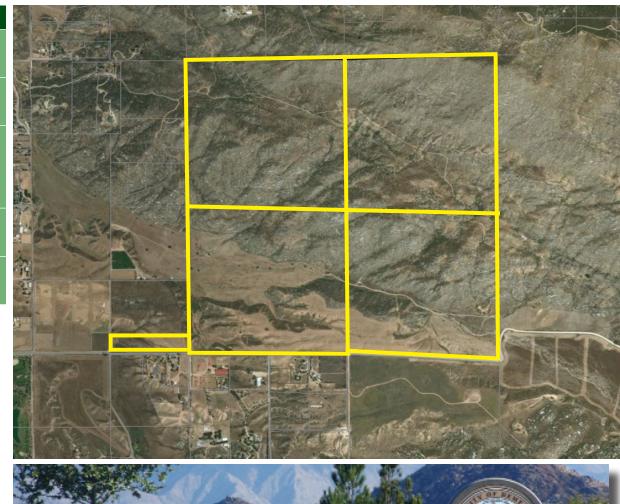

#### **Parcel Map**

City of Hemet, California

City of Hemet, California

City of Hemet, California

City of Hemet, California

### property description

| Project Location        | Hemet, California                                                                                                                      |
|-------------------------|----------------------------------------------------------------------------------------------------------------------------------------|
| Size                    | 644 Acre                                                                                                                               |
| Assessor's Parcel No.'s | 469-110-009 (±162.22 ac)<br>469-110-010 (±155.09 ac)<br>469-110-012 (±168.29 ac)<br>469-110-018 (±149.40 ac)<br>469-110-020 (±9.10 ac) |
| Property Type           | A-2-10 and W-2-10 <u>http://www.riv-</u><br>ersideca.gov/municode/pdf/19/ar-<br>ticle-5/19-100.pdf                                     |
| Price                   | Not Disclosed                                                                                                                          |