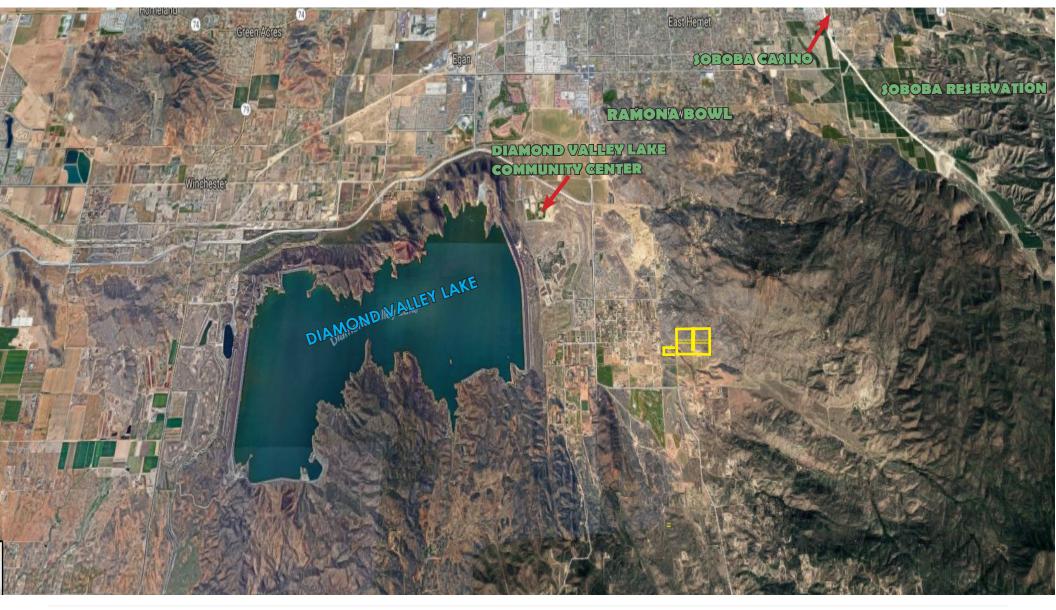

### **Opportunity**

Whispering Winds consists of 644 Net acres in the City of Hemet. The property is conveniently located on Cactus Valley Road with easy access to Highway 215.

WELCOME TO HEMET

HOME OF DIAMOND VALLEY LAKE