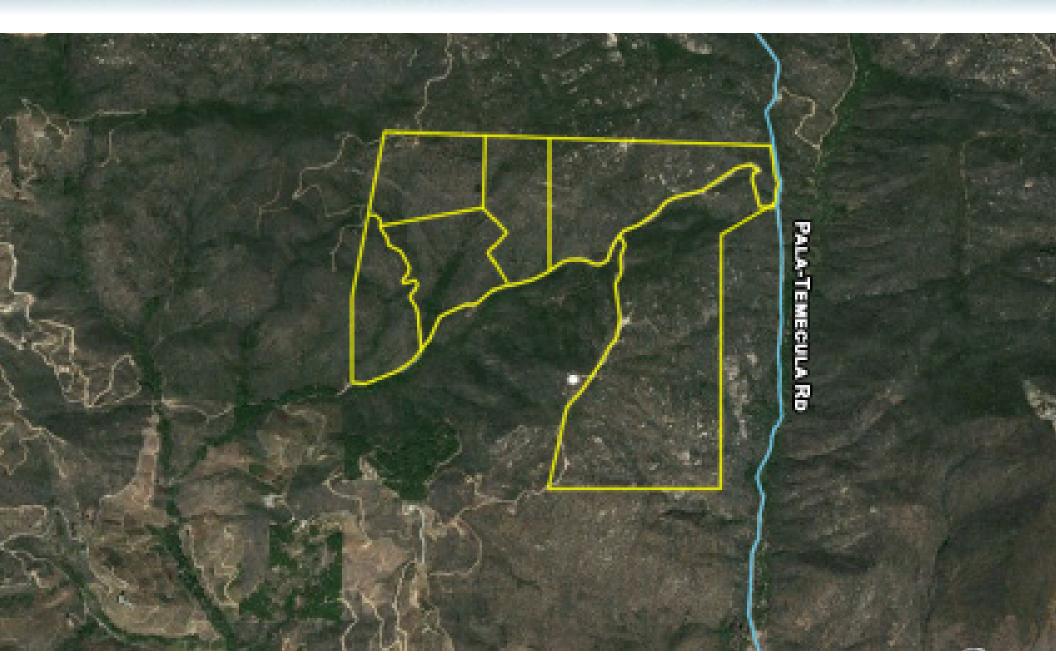

#### **Development Opportunity**

Rancho Aruba is 460 acres of vacant residential land in northern San Diego Coutny, California. The property consists of 6 parcels ranging in size from  $\pm 42$  acres to  $\pm 188$  acres. The property is located on Pala-Temecula Road with easy access to the I-15 freeway.

#### Merits include:

- Size: the project consists of six (6) large contiguous parcels.
- Condition: raw, rugged steep to rolling terrain bisected by growth, vegetation and various water channels.
- Access: access is gained via Pala Temecula Road allowing for direct access to a major Southern California freeway (i-15 Freeway).