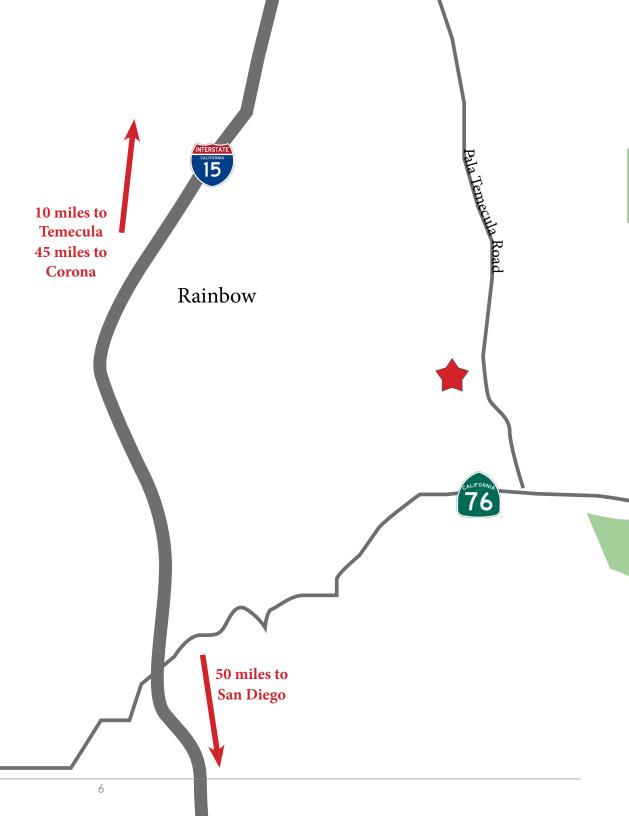

#### **Development Opportunity**

Rancho Aruba is 460 acres of vacant residential land in northern San Diego Coutny, California. The property consists of 6 parcels ranging in size from  $\pm 42$  acres to  $\pm 188$  acres. The property is located on Pala-Temecula Road with easy access to the I-15 freeway.

#### Merits include:

- Size: the project consists of six (6) large contiguous parcels.
- Condition: raw, rugged steep to rolling terrain bisected by growth, vegetation and various water channels.
- Access: access is gained via Pala Temecula Road allowing for direct access to a major Southern California freeway (i-15 Freeway).