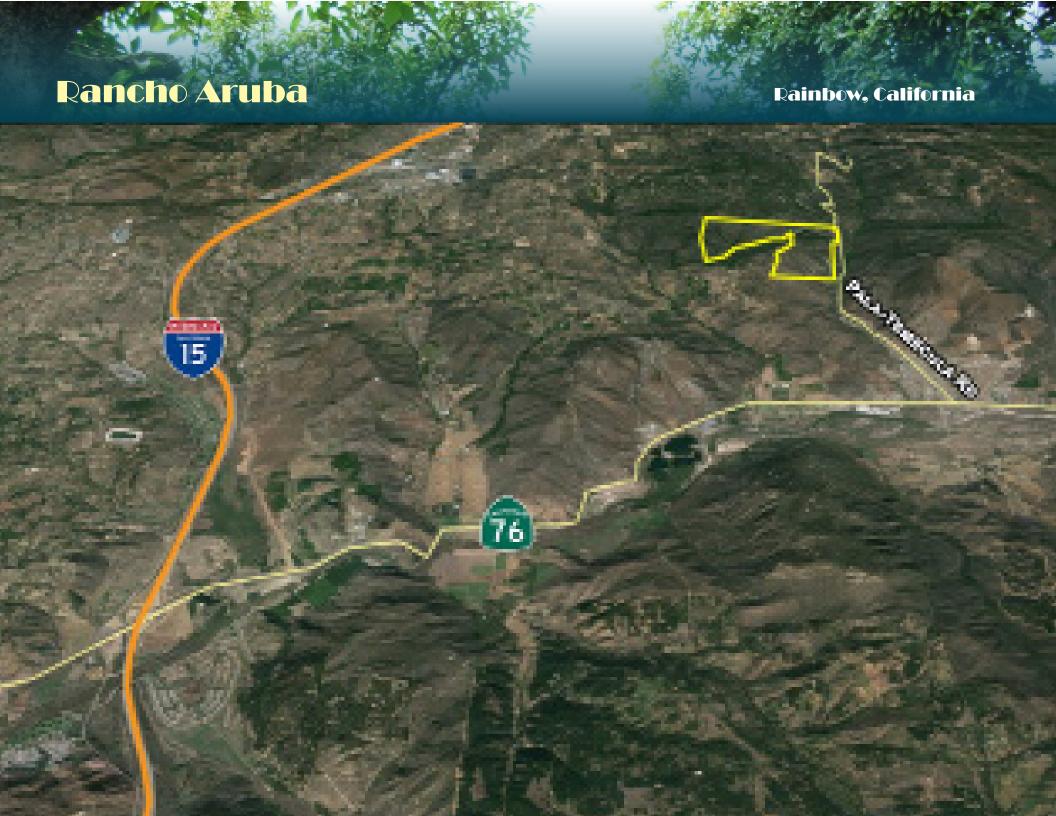

#### **Development Opportunity**

Rancho Aruba is 460 acres of vacant residential land in northern San Diego Coutny, California. The property consists of 6 parcels ranging in size from  $\pm 42$  acres to  $\pm 188$  acres. The property is located on Pala-Temecula Road with easy access to the I-15 freeway.

# Rancho Aruba

SUMMARY: Rancho Aruba is a four-hundred, sixty (460) acre vacant land parcel(s) located within the outskirts of the community of Rainbow, Northern San Diego County, State of California.

#### Merits include:

- Size: the project consists of six (6) large contiguous parcels.
- Condition: raw, rugged steep to rolling terrain bisected by growth, vegetation and various water channels.
- Access: access is gained via Pala Temecula Road allowing for direct access to a major Southern California freeway (i-15 Freeway).