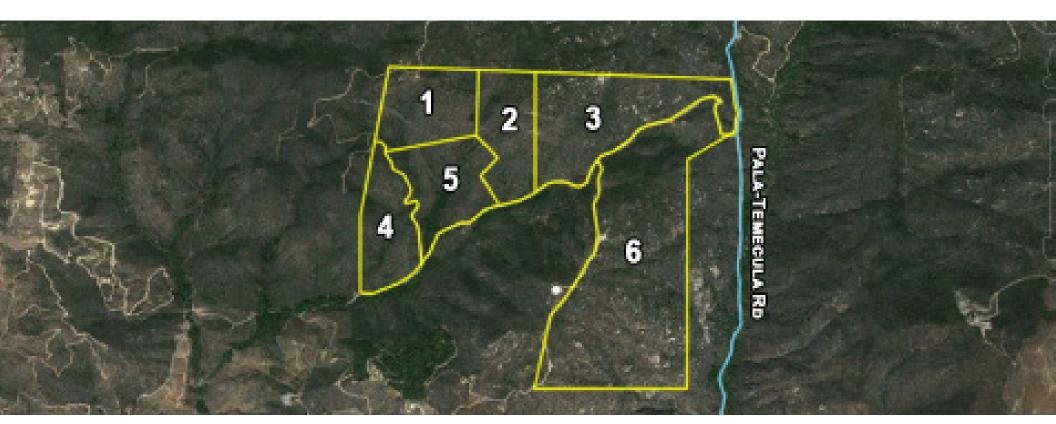

# Rancho Aruba

| property description  |                                                                                                                                                                       |
|-----------------------|-----------------------------------------------------------------------------------------------------------------------------------------------------------------------|
| Project Location      | Rainbow, California                                                                                                                                                   |
| Size                  | 460 Acres                                                                                                                                                             |
| Condition             | Vacant land                                                                                                                                                           |
| Assessor's Parcel No. | 1. 109-140-22 (42.06 Ac)<br>2. 109-140-23 (48.04 Ac)<br>3. 109-141-01 (92.68 Ac)<br>4. 109-140-20 (44.77 Ac)<br>5. 109-140-21 (43.03 Ac)<br>6. 109-141-05 (188.47 Ac) |
| Zoning                | Agricultural                                                                                                                                                          |
| Price                 | Not Disclosed                                                                                                                                                         |

#### **Development Opportunity**

Rancho Aruba is 460 acres of vacant residential land in northern San Diego Coutny, California. The property consists of 6 parcels ranging in size from  $\pm 42$  acres to  $\pm 188$  acres. The property is located on Pala-Temecula Road with easy access to the I-15 freeway.

#### Merits include:

- Size: the project consists of six (6) large contiguous parcels.
- Condition: raw, rugged steep to rolling terrain bisected by growth, vegetation and various water channels.
- Access: access is gained via Pala Temecula Road allowing for direct access to a major Southern California freeway (i-15 Freeway).